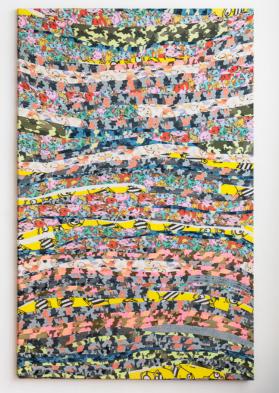

A10.0025

*Rag Rug Picture (Inventory)*, 2018 Rag rug fabrics, thread, cotton canvas 170x140 cm

*Rag Rug Picture (Sold to the Highest Buddha)*, 2017 Rag rug fabrics, thread, cotton canvas 160x90 cm

*Rag Rug Picture (Painting Idea)*, 2017 Rag rug fabrics, thread, cotton canvas 100x60 cm

*Rag Rug Picture (Reference Hell-O)*, 2017 Rag rug fabrics, thread, cotton canvas 80x100 cm

*Rag Rug Picture (Le Ray au Soleyl)*, 2018 Rag rug fabrics, thread, cotton canvas 60x80 cm

Rag Rug Picture (Alkohol oder Psychopharmaka), 2018 Rag rug fabrics, thread, cotton canvas 170x140 cm

*Rag Rug Picture (Borrowed Title)*, 2019 Rag rug fabrics, thread, cotton canvas 160x145 cm

*Rag Rug Picture (Oddly Specific)*, 2018 Rag rug fabrics, thread, cotton canvas 150x90 cm

## **Rag Rug Pictures** Dario Wokurka 24.04.-26.04.2023

- 0. Rag rugs from various hardware stores, supermarkets, wholesalers, etc. are collected, minimizing an overly specific appearance of the material.
- 1. One rag rug per picture.
- 2. Laundry tag is removed, marking the rug's orientation which in turn sets the picture's orientation and the sequence of fabric strips.
- 3. Rug is unravelled.
- 4. Rags are ironed flat and sewn together on their short ends, while maintaining the original sequence, creating one continuous strip.
- 5. Strip is cut at an arbitrary length which will be the approximate width of the future picture format.
- 6. Lines of strips are sewn together along the long edges until the material is used up, resulting in the approximate height.
- 7. Result is stretched over a cotton canvas of dimensions that allow for the maximum amount of surface to remain visible. This might require several attempts.