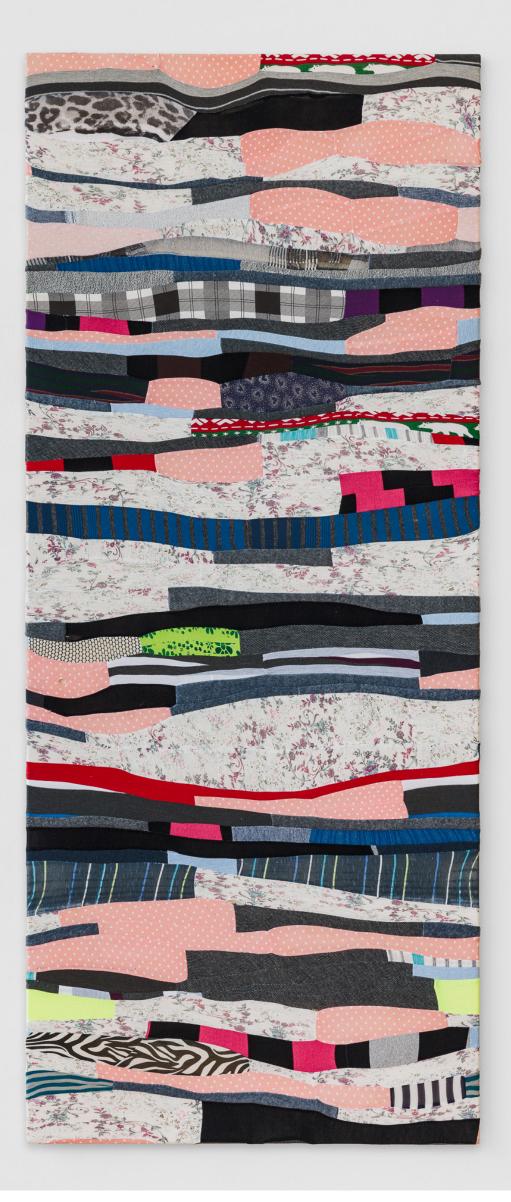

## **Rag Rug Pictures** Dario Wokurka 24.04.-26.04.2023

- 0. Rag rugs from various hardware stores, supermarkets, wholesalers, etc. are collected, minimizing an overly specific appearance of the material.
- 1. One rag rug per picture.
- 2. Laundry tag is removed, marking the rug's orientation which in turn sets the picture's orientation and the sequence of fabric strips.
- 3. Rug is unravelled.
- 4. Rags are ironed flat and sewn together on their short ends, while maintaining the original sequence, creating one continuous strip.
- 5. Strip is cut at an arbitrary length which will be the approximate width of the future picture format.
- 6. Lines of strips are sewn together along the long edges until the material is used up, resulting in the approximate height.
- 7. Result is stretched over a cotton canvas of dimensions that allow for the maximum amount of surface to remain visible. This might require several attempts.