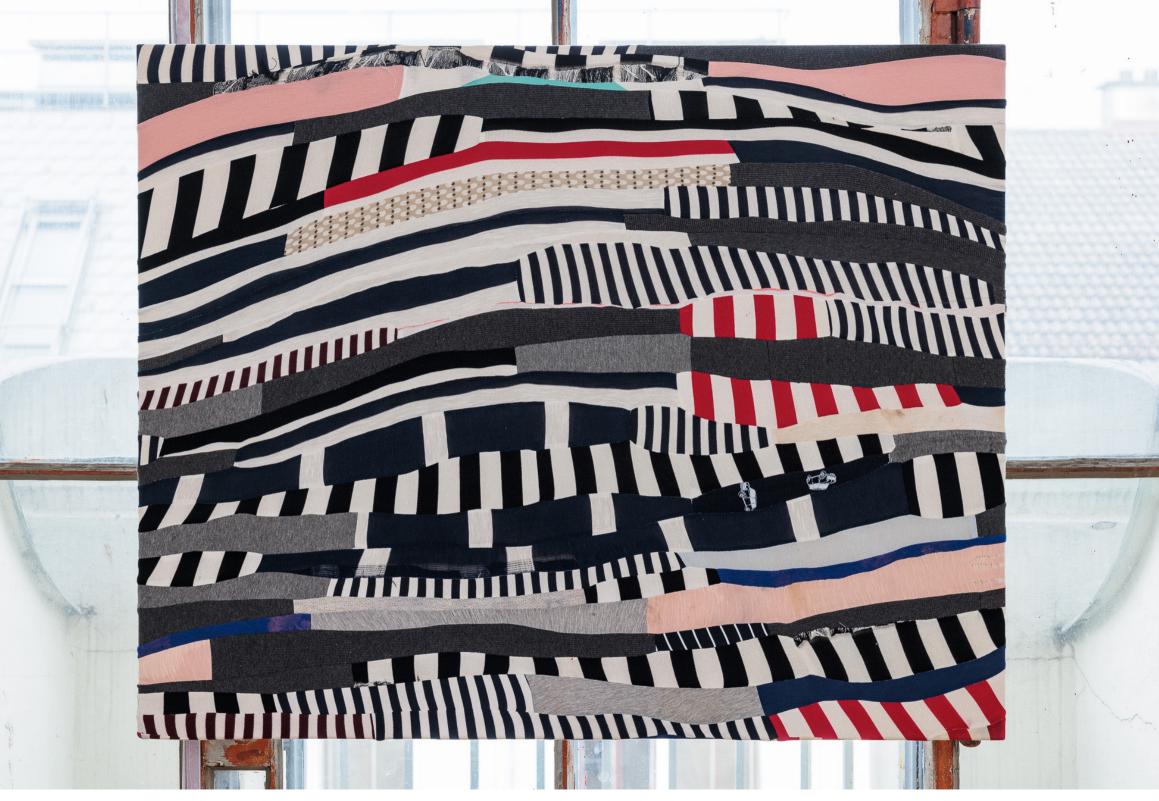

## **Rag Rug Pictures** Dario Wokurka 24.04.-26.04.2023

- 0. Rag rugs from various hardware stores, supermarkets, wholesalers, etc. are collected, minimizing an overly specific appearance of the material.
- 1. One rag rug per picture.
- 2. Laundry tag is removed, marking the rug's orientation which in turn sets the picture's orientation and the sequence of fabric strips.
- 3. Rug is unravelled.
- 4. Rags are ironed flat and sewn together on their short ends, while maintaining the original sequence, creating one continuous strip.
- 5. Strip is cut at an arbitrary length which will be the approximate width of the future picture format.
- 6. Lines of strips are sewn together along the long edges until the material is used up, resulting in the approximate height.
- 7. Result is stretched over a cotton canvas of dimensions that allow for the maximum amount of surface to remain visible. This might require several attempts.