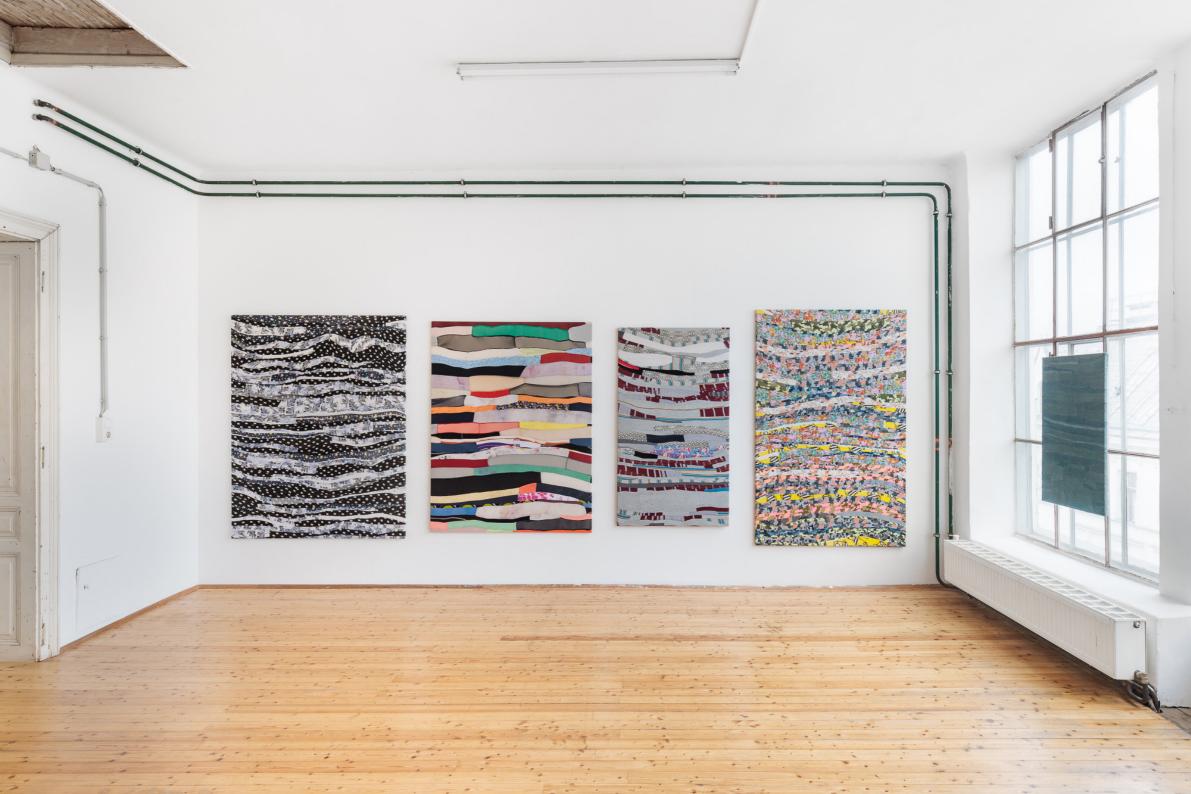

## **Rag Rug Pictures** Dario Wokurka 24.04.-26.04.2023

- 0. Rag rugs from various hardware stores, supermarkets, wholesalers, etc. are collected, minimizing an overly specific appearance of the material.
- 1. One rag rug per picture.
- 2. Laundry tag is removed, marking the rug's orientation which in turn sets the picture's orientation and the sequence of fabric strips.
- 3. Rug is unravelled.
- 4. Rags are ironed flat and sewn together on their short ends, while maintaining the original sequence, creating one continuous strip.
- 5. Strip is cut at an arbitrary length which will be the approximate width of the future picture format.
- 6. Lines of strips are sewn together along the long edges until the material is used up, resulting in the approximate height.
- 7. Result is stretched over a cotton canvas of dimensions that allow for the maximum amount of surface to remain visible. This might require several attempts.