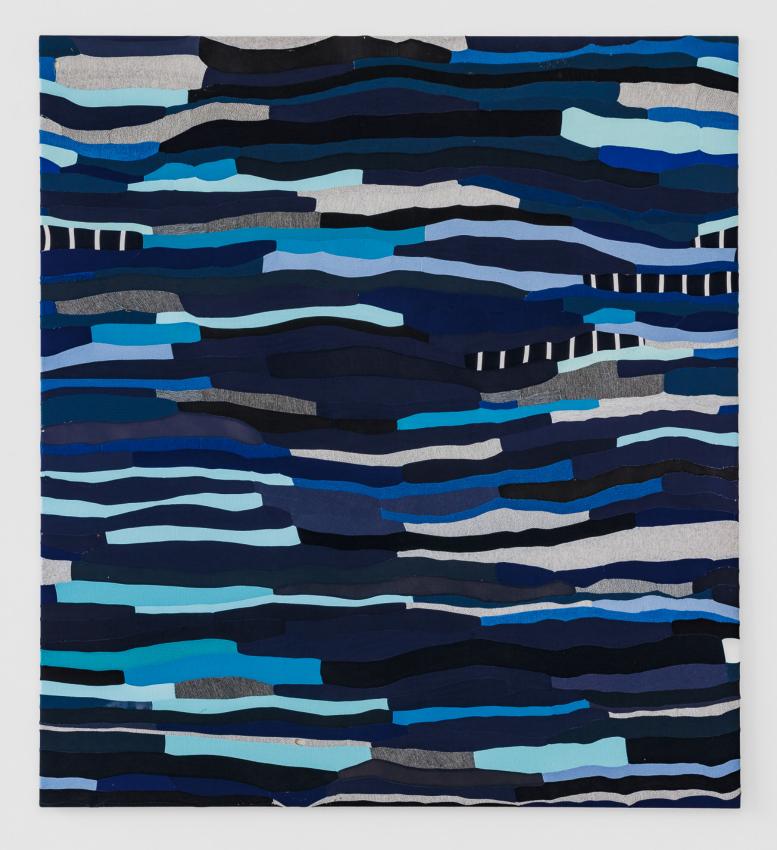

## **Rag Rug Pictures** Dario Wokurka 24.04.-26.04.2023

- 0. Rag rugs from various hardware stores, supermarkets, wholesalers, etc. are collected, minimizing an overly specific appearance of the material.
- 1. One rag rug per picture.
- 2. Laundry tag is removed, marking the rug's orientation which in turn sets the picture's orientation and the sequence of fabric strips.
- 3. Rug is unravelled.
- 4. Rags are ironed flat and sewn together on their short ends, while maintaining the original sequence, creating one continuous strip.
- 5. Strip is cut at an arbitrary length which will be the approximate width of the future picture format.
- 6. Lines of strips are sewn together along the long edges until the material is used up, resulting in the approximate height.
- 7. Result is stretched over a cotton canvas of dimensions that allow for the maximum amount of surface to remain visible. This might require several attempts.