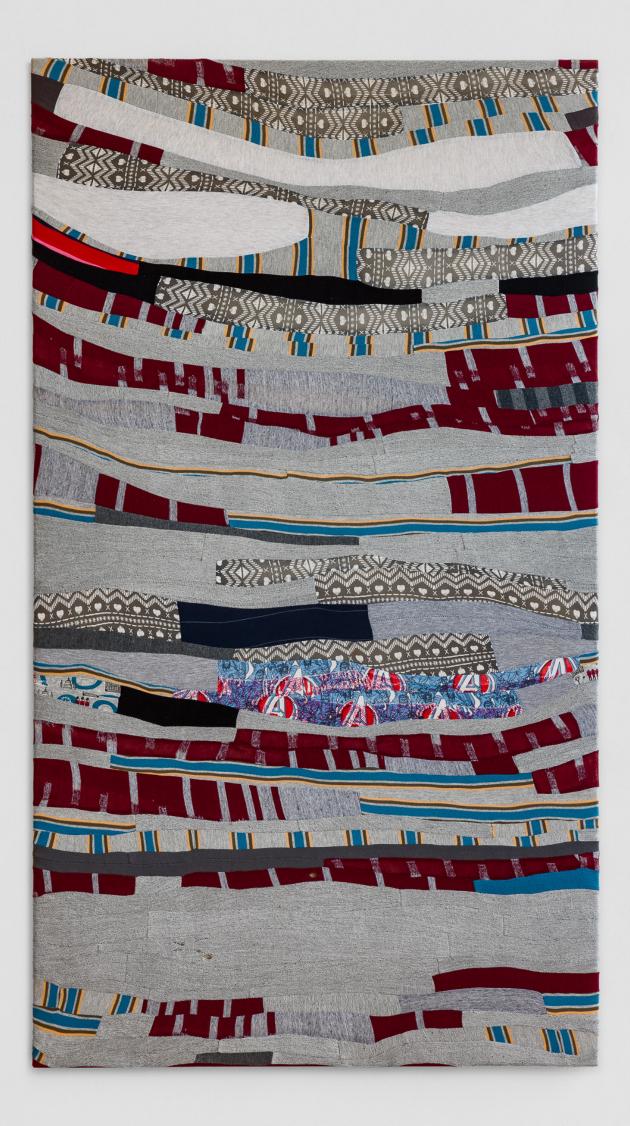

A10.0025

*Rag Rug Picture (Inventory)*, 2018 Rag rug fabrics, thread, cotton canvas 170x140 cm

*Rag Rug Picture (Sold to the Highest Buddha)*, 2017 Rag rug fabrics, thread, cotton canvas 160x90 cm

*Rag Rug Picture (Painting Idea)*, 2017 Rag rug fabrics, thread, cotton canvas 100x60 cm

## **Rag Rug Pictures** Dario Wokurka 24.04.-26.04.2023

- 0. Rag rugs from various hardware stores, supermarkets, wholesalers, etc. are collected, minimizing an overly specific appearance of the material.
- 1. One rag rug per picture.
- 2. Laundry tag is removed, marking the rug's orientation which in turn sets the picture's orientation and the sequence of fabric strips.
- 3. Rug is unravelled.
- 4. Rags are ironed flat and sewn together on their short ends, while maintaining the original sequence, creating one continuous strip.
- 5. Strip is cut at an arbitrary length which will be the approximate width of the future picture format.
- 6. Lines of strips are sewn together along the long edges until the material is used up, resulting in the approximate height.
- 7. Result is stretched over a cotton canvas of dimensions that allow for the maximum amount of surface to remain visible. This might require several attempts.