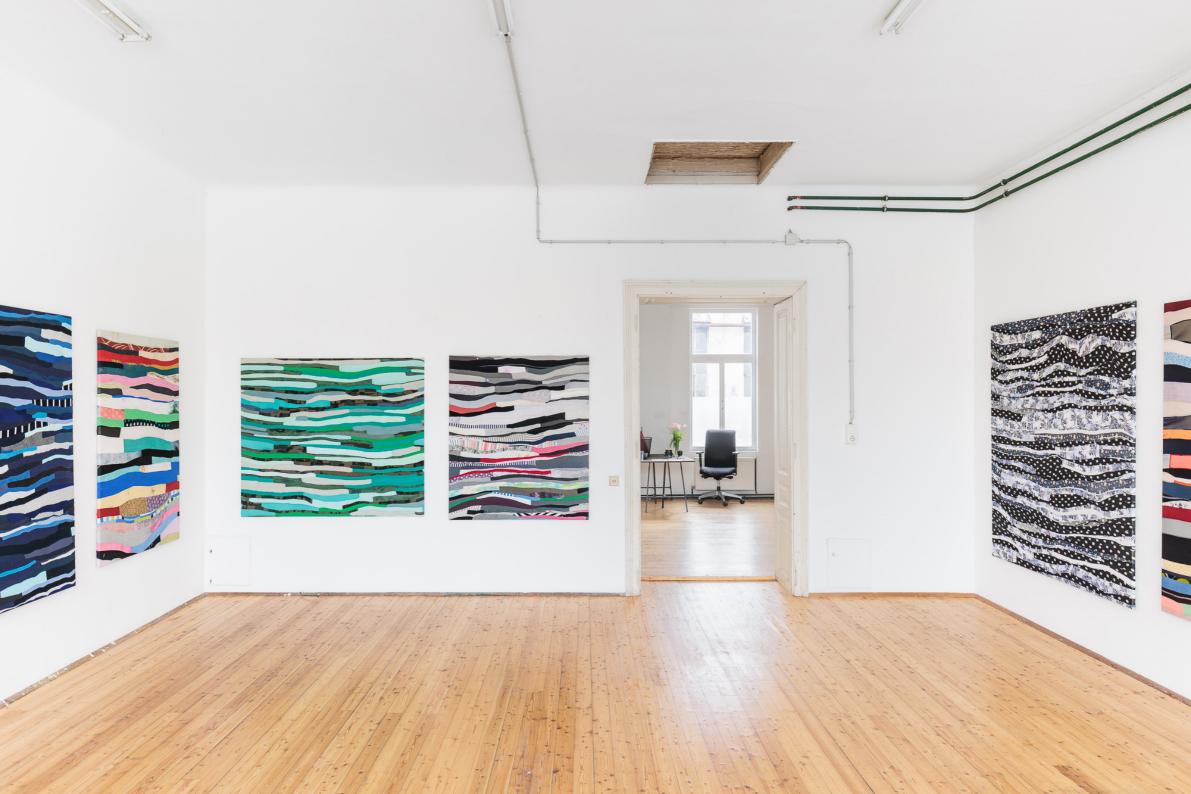

## **Rag Rug Pictures** Dario Wokurka 24.04.-26.04.2023

- 0. Rag rugs from various hardware stores, supermarkets, wholesalers, etc. are collected, minimizing an overly specific appearance of the material.
- 1. One rag rug per picture.
- 2. Laundry tag is removed, marking the rug's orientation which in turn sets the picture's orientation and the sequence of fabric strips.
- 3. Rug is unravelled.
- 4. Rags are ironed flat and sewn together on their short ends, while maintaining the original sequence, creating one continuous strip.
- 5. Strip is cut at an arbitrary length which will be the approximate width of the future picture format.
- 6. Lines of strips are sewn together along the long edges until the material is used up, resulting in the approximate height.
- 7. Result is stretched over a cotton canvas of dimensions that allow for the maximum amount of surface to remain visible. This might require several attempts.

A10.0025

*Rag Rug Picture (Inventory)*, 2018 Rag rug fabrics, thread, cotton canvas 170x140 cm

*Rag Rug Picture (Sold to the Highest Buddha)*, 2017 Rag rug fabrics, thread, cotton canvas 160x90 cm

*Rag Rug Picture (Painting Idea)*, 2017 Rag rug fabrics, thread, cotton canvas 100x60 cm

*Rag Rug Picture (Reference Hell-O)*, 2017 Rag rug fabrics, thread, cotton canvas 80x100 cm

*Rag Rug Picture (Le Ray au Soleyl)*, 2018 Rag rug fabrics, thread, cotton canvas 60x80 cm

Rag Rug Picture (Alkohol oder Psychopharmaka), 2018 Rag rug fabrics, thread, cotton canvas 170x140 cm

*Rag Rug Picture (Borrowed Title)*, 2019 Rag rug fabrics, thread, cotton canvas 160x145 cm

*Rag Rug Picture (Oddly Specific)*, 2018 Rag rug fabrics, thread, cotton canvas 150x90 cm