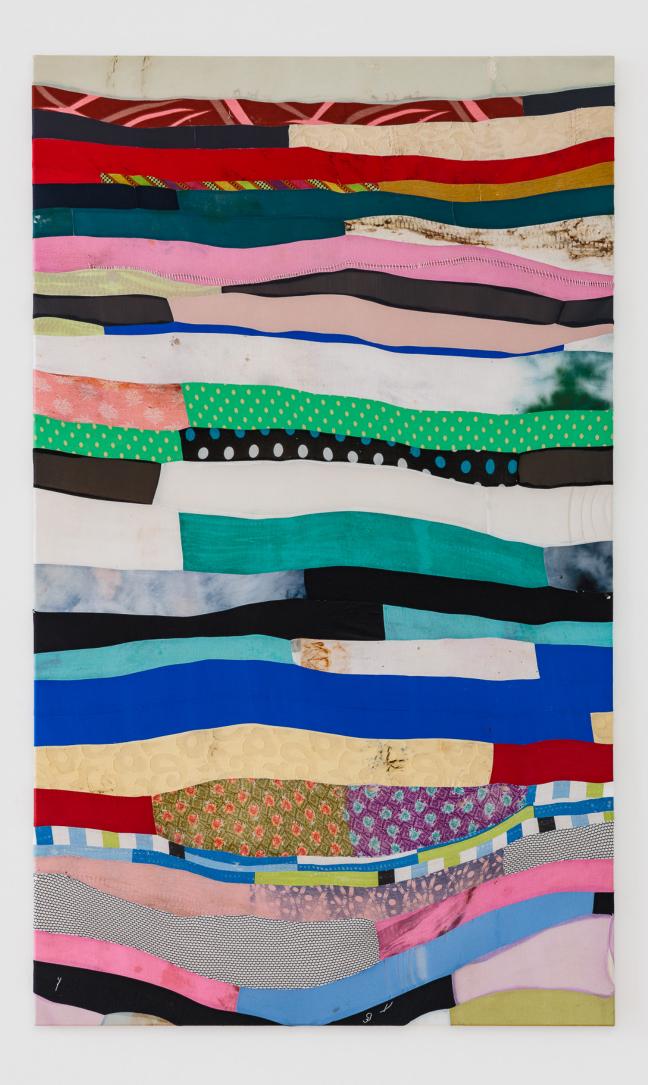

A10.0025

*Rag Rug Picture (Inventory)*, 2018 Rag rug fabrics, thread, cotton canvas 170x140 cm

*Rag Rug Picture (Sold to the Highest Buddha)*, 2017 Rag rug fabrics, thread, cotton canvas 160x90 cm

*Rag Rug Picture (Painting Idea)*, 2017 Rag rug fabrics, thread, cotton canvas 100x60 cm

*Rag Rug Picture (Reference Hell-O)*, 2017 Rag rug fabrics, thread, cotton canvas 80x100 cm

*Rag Rug Picture (Le Ray au Soleyl)*, 2018 Rag rug fabrics, thread, cotton canvas 60x80 cm

Rag Rug Picture (Alkohol oder Psychopharmaka), 2018 Rag rug fabrics, thread, cotton canvas 170x140 cm

*Rag Rug Picture (Borrowed Title)*, 2019 Rag rug fabrics, thread, cotton canvas 160x145 cm

*Rag Rug Picture (Oddly Specific)*, 2018 Rag rug fabrics, thread, cotton canvas 150x90 cm

## **Rag Rug Pictures** Dario Wokurka 24.04.-26.04.2023

- 0. Rag rugs from various hardware stores, supermarkets, wholesalers, etc. are collected, minimizing an overly specific appearance of the material.
- 1. One rag rug per picture.
- 2. Laundry tag is removed, marking the rug's orientation which in turn sets the picture's orientation and the sequence of fabric strips.
- 3. Rug is unravelled.
- 4. Rags are ironed flat and sewn together on their short ends, while maintaining the original sequence, creating one continuous strip.
- 5. Strip is cut at an arbitrary length which will be the approximate width of the future picture format.
- 6. Lines of strips are sewn together along the long edges until the material is used up, resulting in the approximate height.
- 7. Result is stretched over a cotton canvas of dimensions that allow for the maximum amount of surface to remain visible. This might require several attempts.