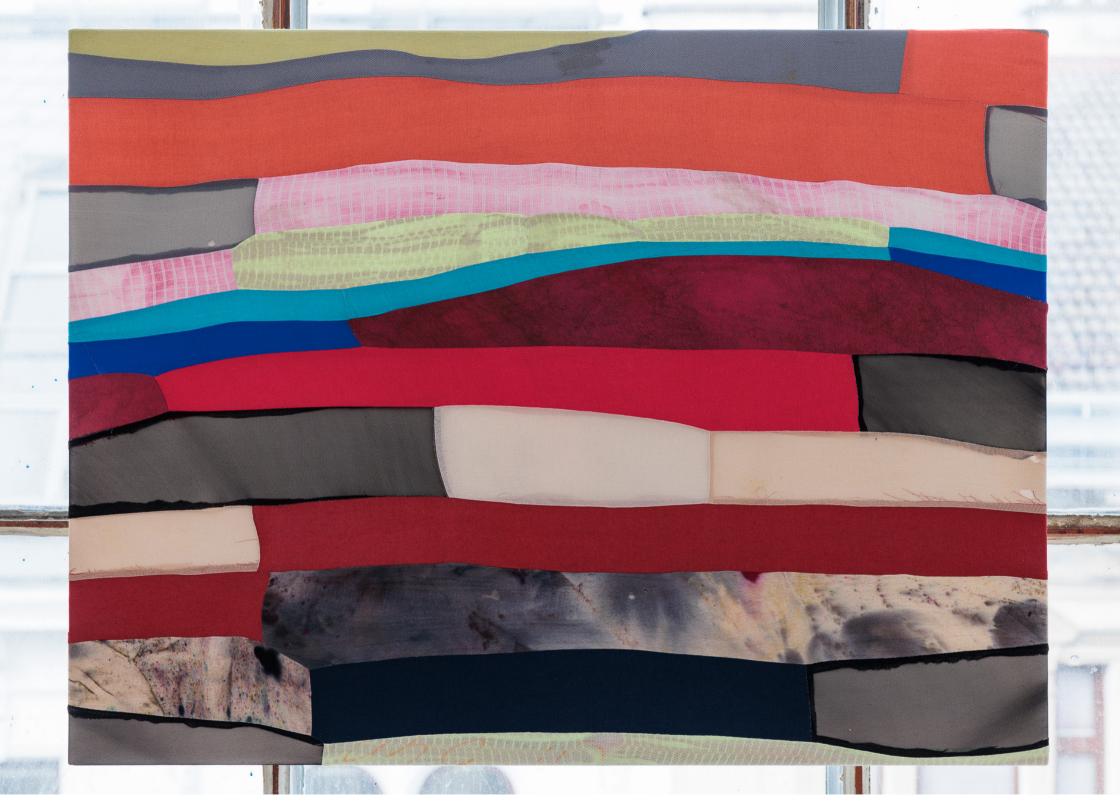

## **Rag Rug Pictures** Dario Wokurka 24.04.-26.04.2023

- 0. Rag rugs from various hardware stores, supermarkets, wholesalers, etc. are collected, minimizing an overly specific appearance of the material.
- 1. One rag rug per picture.
- 2. Laundry tag is removed, marking the rug's orientation which in turn sets the picture's orientation and the sequence of fabric strips.
- 3. Rug is unravelled.
- 4. Rags are ironed flat and sewn together on their short ends, while maintaining the original sequence, creating one continuous strip.
- 5. Strip is cut at an arbitrary length which will be the approximate width of the future picture format.
- 6. Lines of strips are sewn together along the long edges until the material is used up, resulting in the approximate height.
- 7. Result is stretched over a cotton canvas of dimensions that allow for the maximum amount of surface to remain visible. This might require several attempts.