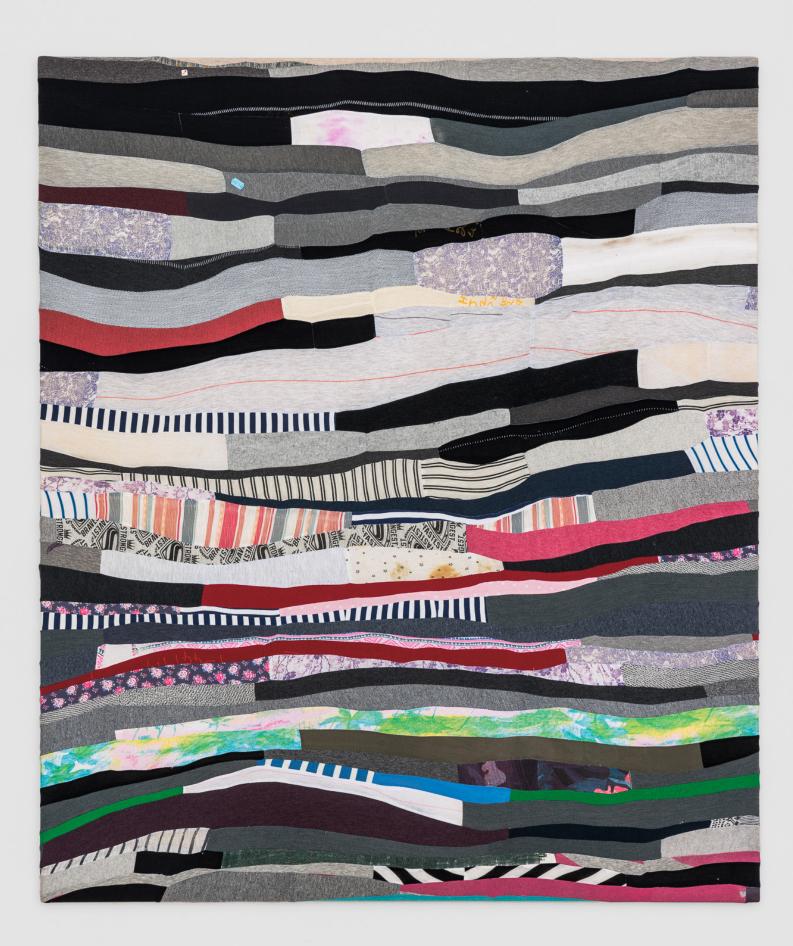

A10.0025

*Rag Rug Picture (Inventory)*, 2018 Rag rug fabrics, thread, cotton canvas 170x140 cm

*Rag Rug Picture (Sold to the Highest Buddha)*, 2017 Rag rug fabrics, thread, cotton canvas 160x90 cm

*Rag Rug Picture (Painting Idea)*, 2017 Rag rug fabrics, thread, cotton canvas 100x60 cm

*Rag Rug Picture (Reference Hell-O)*, 2017 Rag rug fabrics, thread, cotton canvas 80x100 cm

*Rag Rug Picture (Le Ray au Soleyl)*, 2018 Rag rug fabrics, thread, cotton canvas 60x80 cm

Rag Rug Picture (Alkohol oder Psychopharmaka), 2018 Rag rug fabrics, thread, cotton canvas 170x140 cm

*Rag Rug Picture (Borrowed Title)*, 2019 Rag rug fabrics, thread, cotton canvas 160x145 cm

*Rag Rug Picture (Oddly Specific)*, 2018 Rag rug fabrics, thread, cotton canvas 150x90 cm

## **Rag Rug Pictures** Dario Wokurka 24.04.-26.04.2023

- 0. Rag rugs from various hardware stores, supermarkets, wholesalers, etc. are collected, minimizing an overly specific appearance of the material.
- 1. One rag rug per picture.
- 2. Laundry tag is removed, marking the rug's orientation which in turn sets the picture's orientation and the sequence of fabric strips.
- 3. Rug is unravelled.
- 4. Rags are ironed flat and sewn together on their short ends, while maintaining the original sequence, creating one continuous strip.
- 5. Strip is cut at an arbitrary length which will be the approximate width of the future picture format.
- 6. Lines of strips are sewn together along the long edges until the material is used up, resulting in the approximate height.
- 7. Result is stretched over a cotton canvas of dimensions that allow for the maximum amount of surface to remain visible. This might require several attempts.