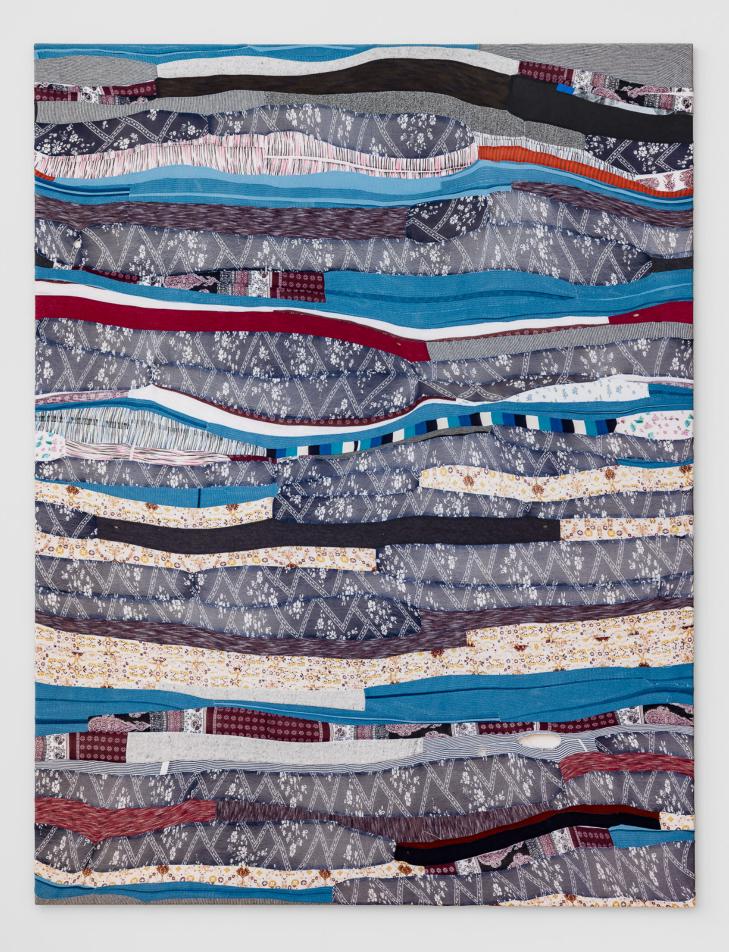

## **Rag Rug Pictures** Dario Wokurka 24.04.-26.04.2023

- 0. Rag rugs from various hardware stores, supermarkets, wholesalers, etc. are collected, minimizing an overly specific appearance of the material.
- 1. One rag rug per picture.
- 2. Laundry tag is removed, marking the rug's orientation which in turn sets the picture's orientation and the sequence of fabric strips.
- 3. Rug is unravelled.
- 4. Rags are ironed flat and sewn together on their short ends, while maintaining the original sequence, creating one continuous strip.
- 5. Strip is cut at an arbitrary length which will be the approximate width of the future picture format.
- 6. Lines of strips are sewn together along the long edges until the material is used up, resulting in the approximate height.
- 7. Result is stretched over a cotton canvas of dimensions that allow for the maximum amount of surface to remain visible. This might require several attempts.