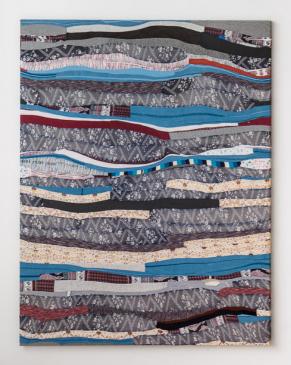

A10.0025

*Rag Rug Picture (Inventory)*, 2018 Rag rug fabrics, thread, cotton canvas 170x140 cm

*Rag Rug Picture (Sold to the Highest Buddha)*, 2017 Rag rug fabrics, thread, cotton canvas 160x90 cm

*Rag Rug Picture (Painting Idea)*, 2017 Rag rug fabrics, thread, cotton canvas 100x60 cm

## **Rag Rug Pictures** Dario Wokurka 24.04.-26.04.2023

- 0. Rag rugs from various hardware stores, supermarkets, wholesalers, etc. are collected, minimizing an overly specific appearance of the material.
- 1. One rag rug per picture.
- 2. Laundry tag is removed, marking the rug's orientation which in turn sets the picture's orientation and the sequence of fabric strips.
- 3. Rug is unravelled.
- 4. Rags are ironed flat and sewn together on their short ends, while maintaining the original sequence, creating one continuous strip.
- 5. Strip is cut at an arbitrary length which will be the approximate width of the future picture format.
- 6. Lines of strips are sewn together along the long edges until the material is used up, resulting in the approximate height.
- 7. Result is stretched over a cotton canvas of dimensions that allow for the maximum amount of surface to remain visible. This might require several attempts.