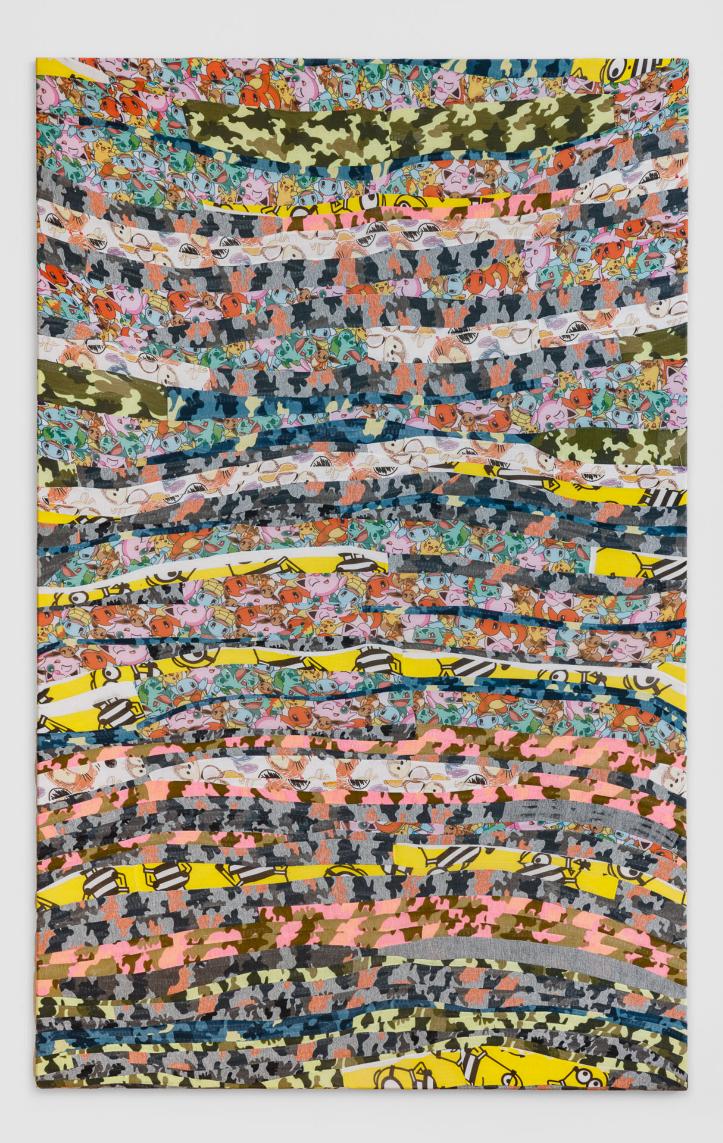

## **Rag Rug Pictures** Dario Wokurka 24.04.-26.04.2023

- 0. Rag rugs from various hardware stores, supermarkets, wholesalers, etc. are collected, minimizing an overly specific appearance of the material.
- 1. One rag rug per picture.
- 2. Laundry tag is removed, marking the rug's orientation which in turn sets the picture's orientation and the sequence of fabric strips.
- 3. Rug is unravelled.
- 4. Rags are ironed flat and sewn together on their short ends, while maintaining the original sequence, creating one continuous strip.
- 5. Strip is cut at an arbitrary length which will be the approximate width of the future picture format.
- 6. Lines of strips are sewn together along the long edges until the material is used up, resulting in the approximate height.
- 7. Result is stretched over a cotton canvas of dimensions that allow for the maximum amount of surface to remain visible. This might require several attempts.