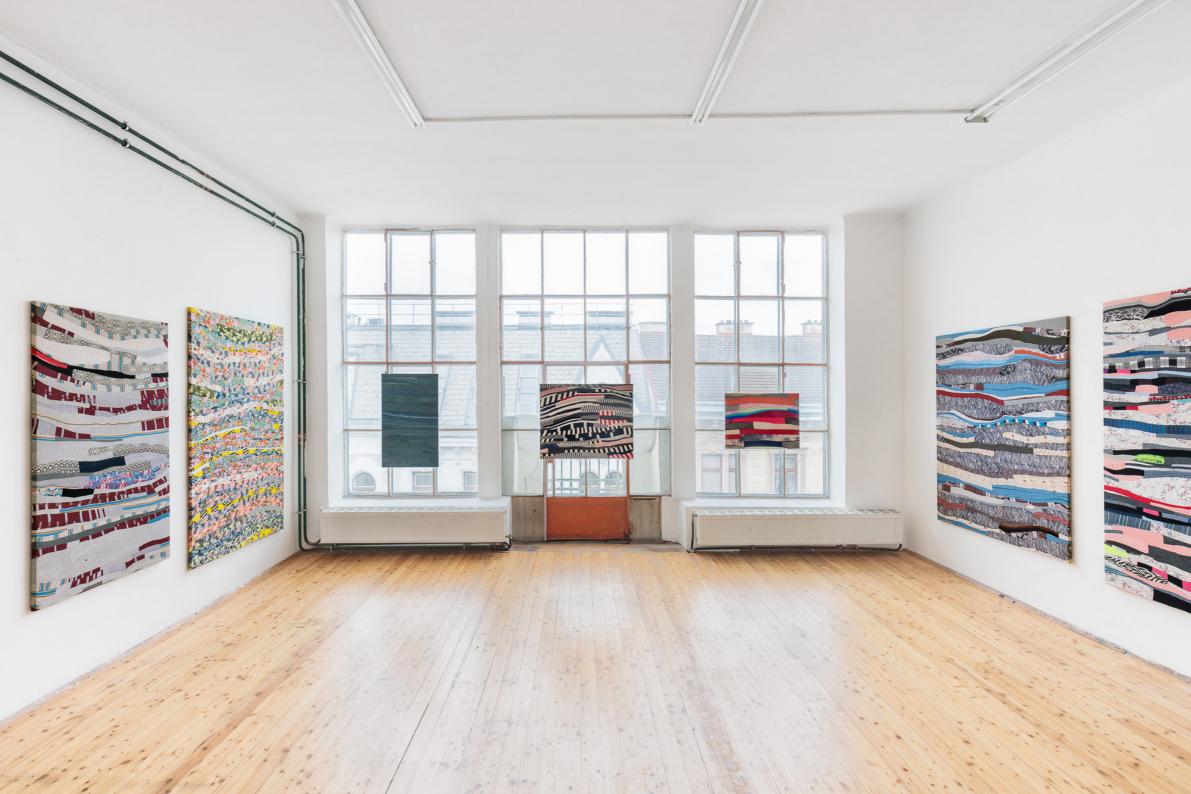

## **Rag Rug Pictures** Dario Wokurka 24.04.-26.04.2023

- 0. Rag rugs from various hardware stores, supermarkets, wholesalers, etc. are collected, minimizing an overly specific appearance of the material.
- 1. One rag rug per picture.
- 2. Laundry tag is removed, marking the rug's orientation which in turn sets the picture's orientation and the sequence of fabric strips.
- 3. Rug is unravelled.
- 4. Rags are ironed flat and sewn together on their short ends, while maintaining the original sequence, creating one continuous strip.
- 5. Strip is cut at an arbitrary length which will be the approximate width of the future picture format.
- 6. Lines of strips are sewn together along the long edges until the material is used up, resulting in the approximate height.
- 7. Result is stretched over a cotton canvas of dimensions that allow for the maximum amount of surface to remain visible. This might require several attempts.