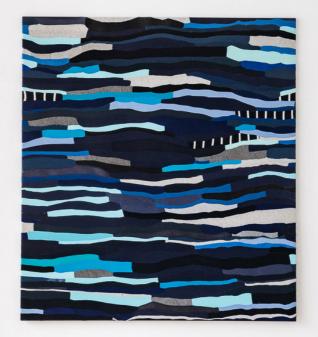

*Rag Rug Picture (Borrowed Title)*, 2019 Rag rug fabrics, thread, cotton canvas 160x145 cm

*Rag Rug Picture (Oddly Specific)*, 2018 Rag rug fabrics, thread, cotton canvas 150x90 cm

## **Rag Rug Pictures** Dario Wokurka 24.04.-26.04.2023

- 0. Rag rugs from various hardware stores, supermarkets, wholesalers, etc. are collected, minimizing an overly specific appearance of the material.
- 1. One rag rug per picture.
- 2. Laundry tag is removed, marking the rug's orientation which in turn sets the picture's orientation and the sequence of fabric strips.
- 3. Rug is unravelled.
- 4. Rags are ironed flat and sewn together on their short ends, while maintaining the original sequence, creating one continuous strip.
- 5. Strip is cut at an arbitrary length which will be the approximate width of the future picture format.
- 6. Lines of strips are sewn together along the long edges until the material is used up, resulting in the approximate height.
- 7. Result is stretched over a cotton canvas of dimensions that allow for the maximum amount of surface to remain visible. This might require several attempts.