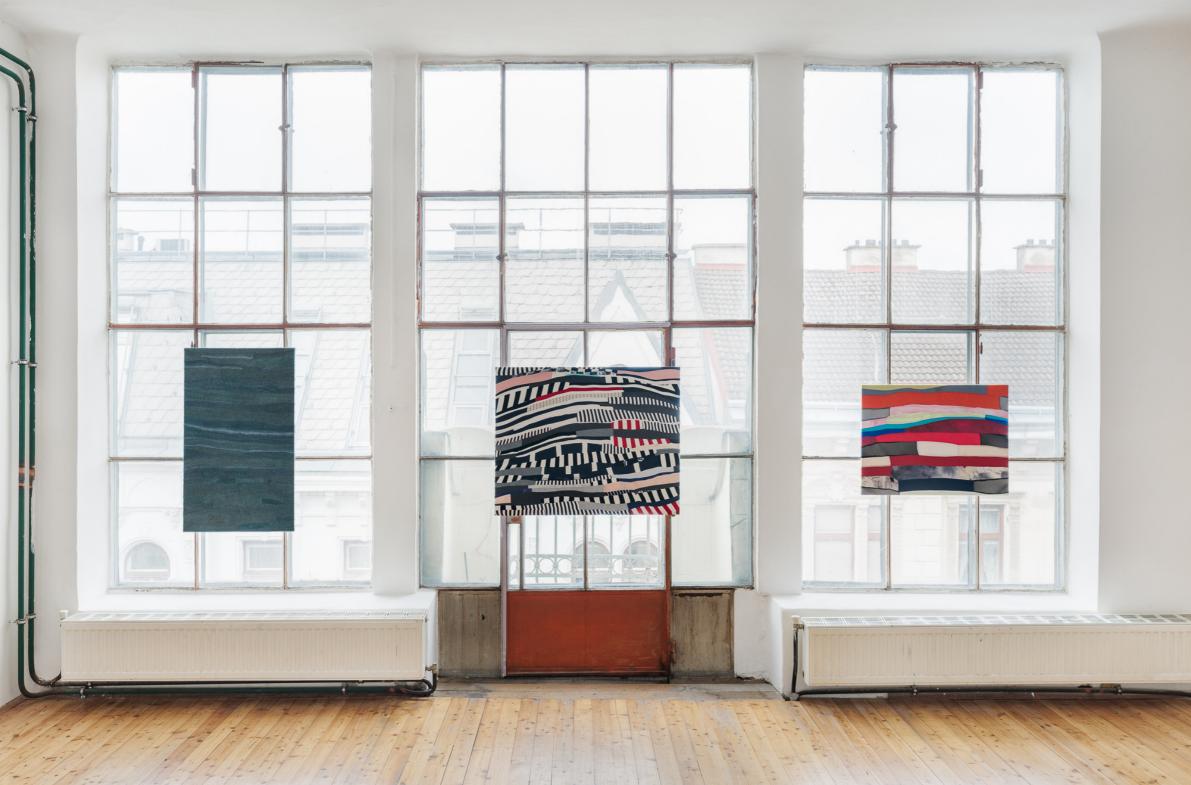

## **Rag Rug Pictures** Dario Wokurka 24.04.-26.04.2023

- 0. Rag rugs from various hardware stores, supermarkets, wholesalers, etc. are collected, minimizing an overly specific appearance of the material.
- 1. One rag rug per picture.
- 2. Laundry tag is removed, marking the rug's orientation which in turn sets the picture's orientation and the sequence of fabric strips.
- 3. Rug is unravelled.
- 4. Rags are ironed flat and sewn together on their short ends, while maintaining the original sequence, creating one continuous strip.
- 5. Strip is cut at an arbitrary length which will be the approximate width of the future picture format.
- 6. Lines of strips are sewn together along the long edges until the material is used up, resulting in the approximate height.
- 7. Result is stretched over a cotton canvas of dimensions that allow for the maximum amount of surface to remain visible. This might require several attempts.