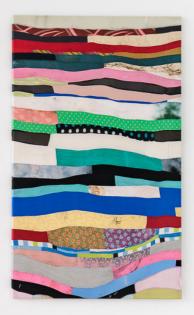

## **Rag Rug Pictures** Dario Wokurka 24.04.-26.04.2023

- 0. Rag rugs from various hardware stores, supermarkets, wholesalers, etc. are collected, minimizing an overly specific appearance of the material.
- 1. One rag rug per picture.
- 2. Laundry tag is removed, marking the rug's orientation which in turn sets the picture's orientation and the sequence of fabric strips.
- 3. Rug is unravelled.
- 4. Rags are ironed flat and sewn together on their short ends, while maintaining the original sequence, creating one continuous strip.
- 5. Strip is cut at an arbitrary length which will be the approximate width of the future picture format.
- 6. Lines of strips are sewn together along the long edges until the material is used up, resulting in the approximate height.
- 7. Result is stretched over a cotton canvas of dimensions that allow for the maximum amount of surface to remain visible. This might require several attempts.