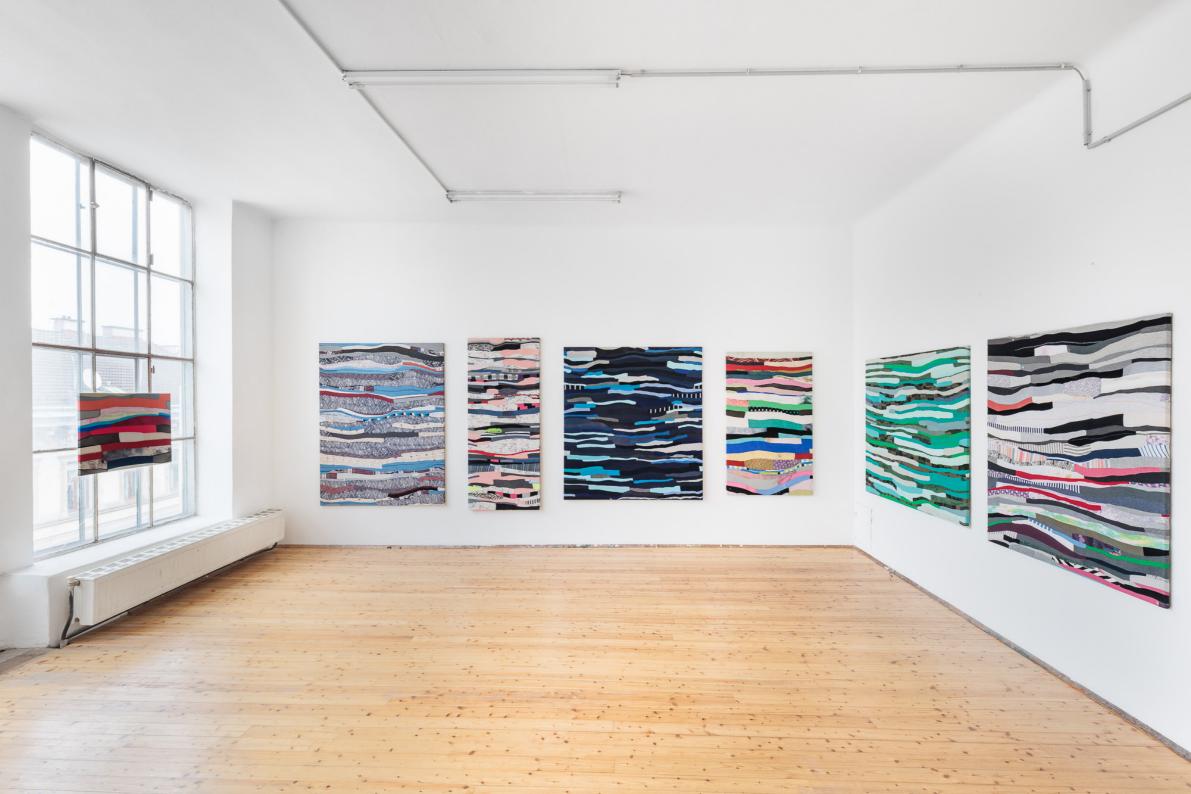

## **Rag Rug Pictures** Dario Wokurka 24.04.-26.04.2023

- 0. Rag rugs from various hardware stores, supermarkets, wholesalers, etc. are collected, minimizing an overly specific appearance of the material.
- 1. One rag rug per picture.
- 2. Laundry tag is removed, marking the rug's orientation which in turn sets the picture's orientation and the sequence of fabric strips.
- 3. Rug is unravelled.
- 4. Rags are ironed flat and sewn together on their short ends, while maintaining the original sequence, creating one continuous strip.
- 5. Strip is cut at an arbitrary length which will be the approximate width of the future picture format.
- 6. Lines of strips are sewn together along the long edges until the material is used up, resulting in the approximate height.
- 7. Result is stretched over a cotton canvas of dimensions that allow for the maximum amount of surface to remain visible. This might require several attempts.