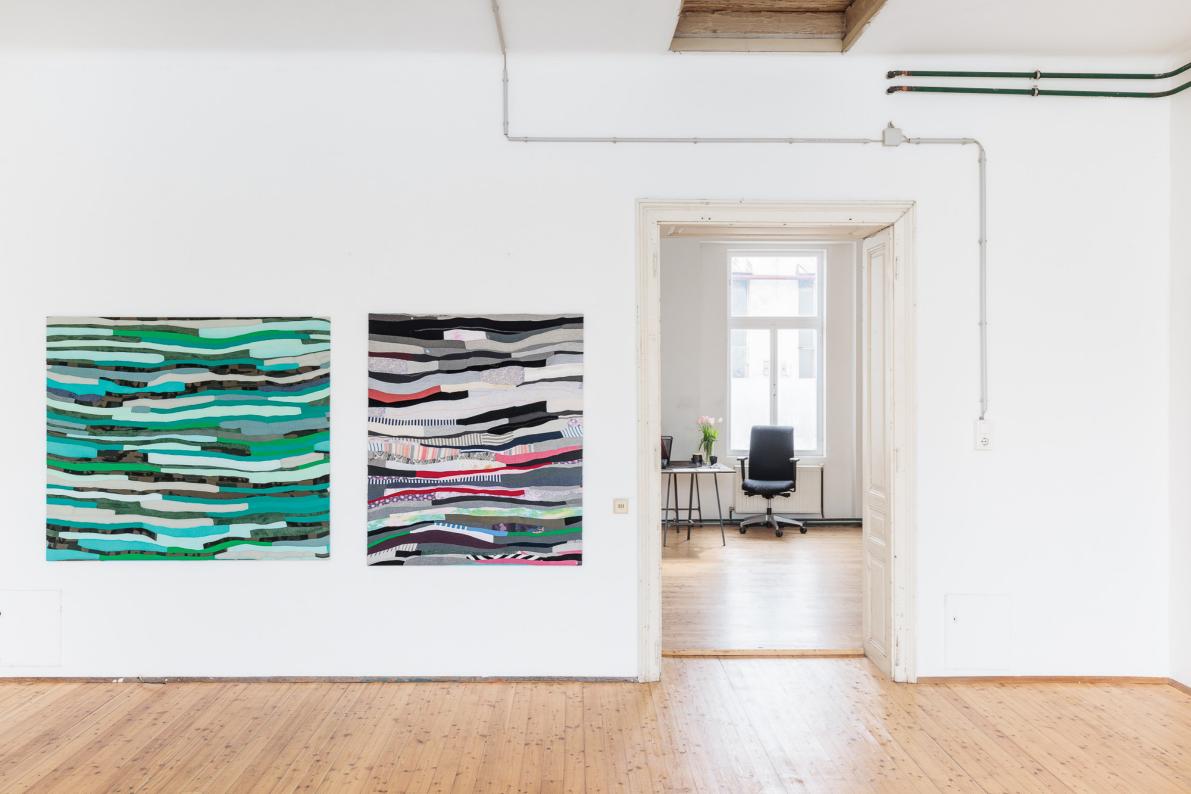

## **Rag Rug Pictures** Dario Wokurka 24.04.-26.04.2023

- 0. Rag rugs from various hardware stores, supermarkets, wholesalers, etc. are collected, minimizing an overly specific appearance of the material.
- 1. One rag rug per picture.
- 2. Laundry tag is removed, marking the rug's orientation which in turn sets the picture's orientation and the sequence of fabric strips.
- 3. Rug is unravelled.
- 4. Rags are ironed flat and sewn together on their short ends, while maintaining the original sequence, creating one continuous strip.
- 5. Strip is cut at an arbitrary length which will be the approximate width of the future picture format.
- 6. Lines of strips are sewn together along the long edges until the material is used up, resulting in the approximate height.
- 7. Result is stretched over a cotton canvas of dimensions that allow for the maximum amount of surface to remain visible. This might require several attempts.

A10.0025

*Rag Rug Picture (Inventory)*, 2018 Rag rug fabrics, thread, cotton canvas 170x140 cm

*Rag Rug Picture (Sold to the Highest Buddha)*, 2017 Rag rug fabrics, thread, cotton canvas 160x90 cm

*Rag Rug Picture (Painting Idea)*, 2017 Rag rug fabrics, thread, cotton canvas 100x60 cm

*Rag Rug Picture (Reference Hell-O)*, 2017 Rag rug fabrics, thread, cotton canvas 80x100 cm

*Rag Rug Picture (Le Ray au Soleyl)*, 2018 Rag rug fabrics, thread, cotton canvas 60x80 cm

Rag Rug Picture (Alkohol oder Psychopharmaka), 2018 Rag rug fabrics, thread, cotton canvas 170x140 cm

*Rag Rug Picture (Borrowed Title)*, 2019 Rag rug fabrics, thread, cotton canvas 160x145 cm

*Rag Rug Picture (Oddly Specific)*, 2018 Rag rug fabrics, thread, cotton canvas 150x90 cm