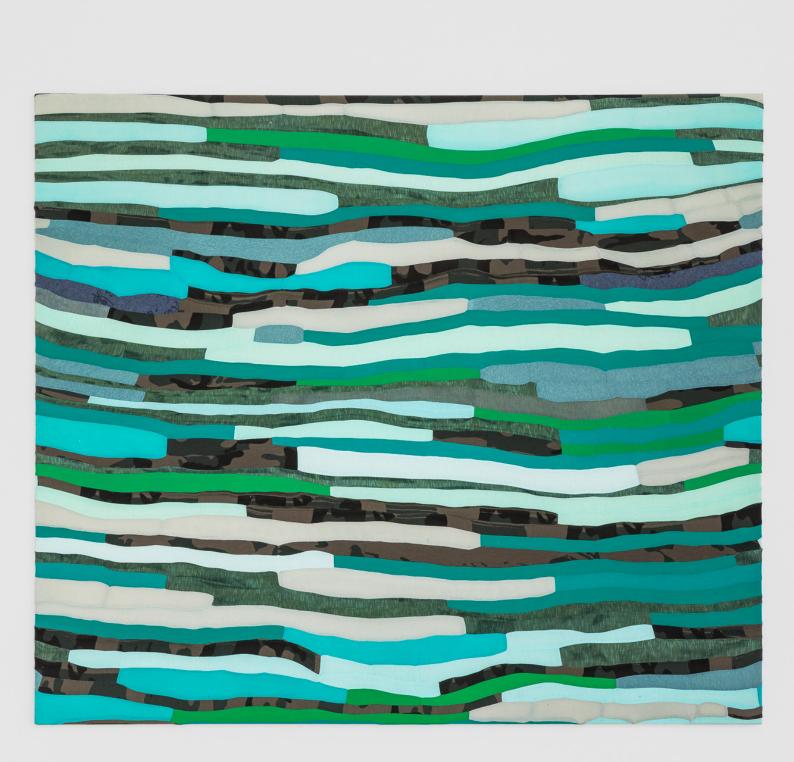

A10.0025

*Rag Rug Picture (Inventory)*, 2018 Rag rug fabrics, thread, cotton canvas 170x140 cm

*Rag Rug Picture (Sold to the Highest Buddha)*, 2017 Rag rug fabrics, thread, cotton canvas 160x90 cm

*Rag Rug Picture (Painting Idea)*, 2017 Rag rug fabrics, thread, cotton canvas 100x60 cm

*Rag Rug Picture (Reference Hell-O)*, 2017 Rag rug fabrics, thread, cotton canvas 80x100 cm

*Rag Rug Picture (Le Ray au Soleyl)*, 2018 Rag rug fabrics, thread, cotton canvas 60x80 cm

Rag Rug Picture (Alkohol oder Psychopharmaka), 2018 Rag rug fabrics, thread, cotton canvas 170x140 cm

*Rag Rug Picture (Borrowed Title)*, 2019 Rag rug fabrics, thread, cotton canvas 160x145 cm

*Rag Rug Picture (Oddly Specific)*, 2018 Rag rug fabrics, thread, cotton canvas 150x90 cm

## **Rag Rug Pictures** Dario Wokurka 24.04.-26.04.2023

- 0. Rag rugs from various hardware stores, supermarkets, wholesalers, etc. are collected, minimizing an overly specific appearance of the material.
- 1. One rag rug per picture.
- 2. Laundry tag is removed, marking the rug's orientation which in turn sets the picture's orientation and the sequence of fabric strips.
- 3. Rug is unravelled.
- 4. Rags are ironed flat and sewn together on their short ends, while maintaining the original sequence, creating one continuous strip.
- 5. Strip is cut at an arbitrary length which will be the approximate width of the future picture format.
- 6. Lines of strips are sewn together along the long edges until the material is used up, resulting in the approximate height.
- 7. Result is stretched over a cotton canvas of dimensions that allow for the maximum amount of surface to remain visible. This might require several attempts.