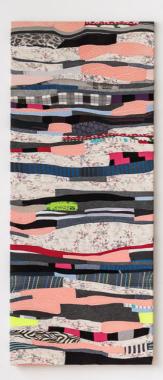

*Rag Rug Picture (Reference Hell-O)*, 2017 Rag rug fabrics, thread, cotton canvas 80x100 cm

*Rag Rug Picture (Le Ray au Soleyl)*, 2018 Rag rug fabrics, thread, cotton canvas 60x80 cm

Rag Rug Picture (Alkohol oder Psychopharmaka), 2018 Rag rug fabrics, thread, cotton canvas 170x140 cm

## **Rag Rug Pictures** Dario Wokurka 24.04.-26.04.2023

- 0. Rag rugs from various hardware stores, supermarkets, wholesalers, etc. are collected, minimizing an overly specific appearance of the material.
- 1. One rag rug per picture.
- 2. Laundry tag is removed, marking the rug's orientation which in turn sets the picture's orientation and the sequence of fabric strips.
- 3. Rug is unravelled.
- 4. Rags are ironed flat and sewn together on their short ends, while maintaining the original sequence, creating one continuous strip.
- 5. Strip is cut at an arbitrary length which will be the approximate width of the future picture format.
- 6. Lines of strips are sewn together along the long edges until the material is used up, resulting in the approximate height.
- 7. Result is stretched over a cotton canvas of dimensions that allow for the maximum amount of surface to remain visible. This might require several attempts.